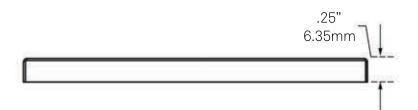

## D2-CH 6-inch Bath Faucet Deck Plate, Chrome

Requested By:

Specific Features:

## STANDARD SPECIFICATIONS:

- Universal bathroom faucet deck plate
- Covers the outer two holes on a 4-inch center set
- Solid brass construction reinforced with PVC insert
- Combatible with most single hole bathroom faucet