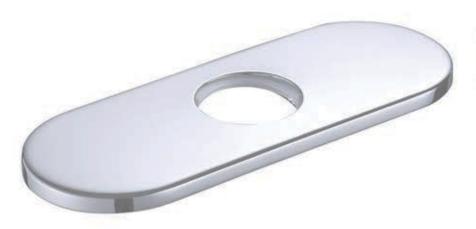

## D2-CH 6-inch Bath Faucet Deck Plate, Chrome

Requested By:

Specific Features:

## STANDARD SPECIFICATIONS:

- Universal bathroom faucet deck plate
- Covers the outer two holes on a 4-inch center set
- Solid brass construction reinforced with PVC insert
- Combatible with most single hole bathroom faucet