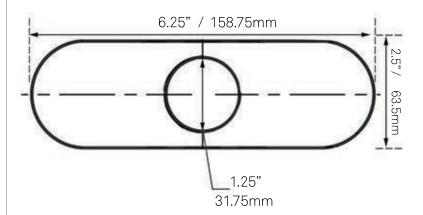

## D2-CH 6-inch Bath Faucet Deck Plate, Chrome

Requested By:

Specific Features:

## STANDARD SPECIFICATIONS:

- Universal bathroom faucet deck plate
- Covers the outer two holes on a 4-inch center set
- Solid brass construction reinforced with PVC insert
- Combatible with most single hole bathroom faucet